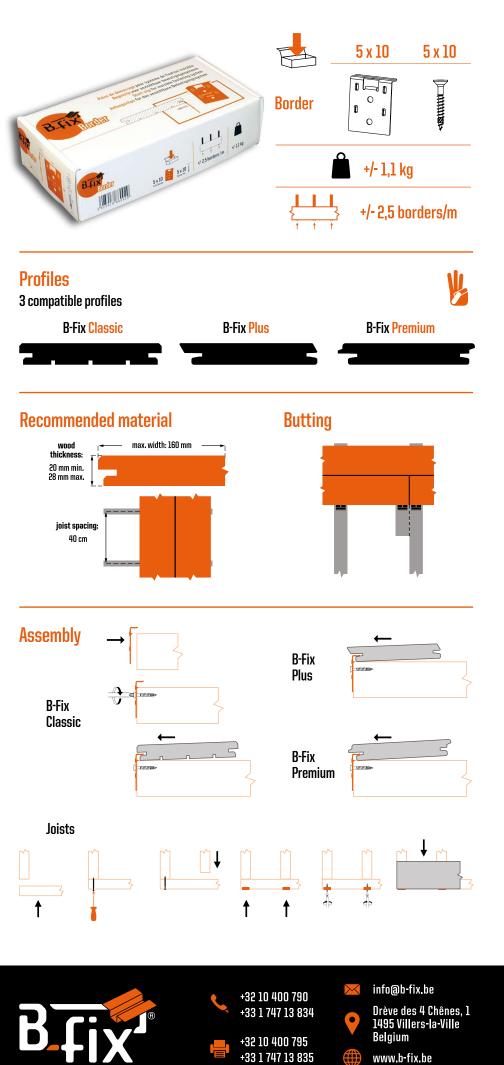

## ╡║┈║

*invisible attachment* of first and last boards

high finish level, invisible on all boards

quick and easy installation: 40% time savings

respects wood movement: «spring effect»

local disassembly possible

usable with 3 different profiles

*installation on decks and cladding* 

reinforced stainless steel self-drilling screws

specialist approved

patented system

made in <mark>Belgium</mark>

WWW.B-FIX.BE

B-Fix<sup>®</sup> - Patent IP 1.452.665

B-Fix Border: 301 stainless steel B-Vis Border: A2 stainless steel + silver coating

## **Tested wood**

Ipe, Padouck, Afrormosia, Cumaru, Itauba, Tali, Limbali, Larch, Douglas, Bamboo, Teak, Jatoba, Merbau, Garapa, Massaranduba, thermo wood, composite, Accoya wood, Afrikulu, ...

Installation conditions Humidity target