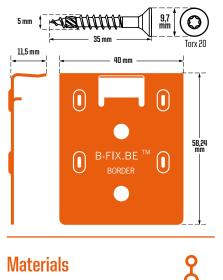

B-Fix Border: 301 stainless steel B-Vis Border: A2 stainless steel + silver coating